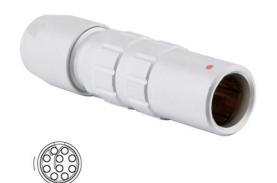

## Catalog Number: JBXPC2G10FSSDSR

In line cable receptacle, IP40, size 2, 10 female contacts, cable clamp backshell; JBXPC2G10FSSDSR

## General specifications

**Product Name** 

Eaton Souriau JBX series IP40 / IP68 metallic push-pull connector

Product Height

Product Weight

41.43 g

16 mm

Catalog Number

JBXPC2G10FSSDSR

Product Length/Depth

50 mm

Product Width

16 mm

Compliances

UL 1977

## Product specifications

Resources

Backshell angle

Straight

Backshell type

Sealing Gland

Drawings

JBXHH0GXXMSXDSC.pdf